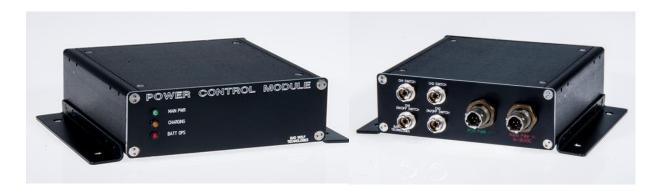

#### **CONNECTORS**

MIL-DTL-26482 Series 1

Main Power In MIL KPT07A8-3P mating to MIL KPT06A8-3S or KPTC6F8-3SDMB PCM Power Out MIL KPT07A8-3P mating to MIL KPT06A8-3S or KPTC6F8-3SDMB

HIROSE

SWITCH Hirose LF07WBR-6P mating to LF07WBP-6S

J2 Hirose LF07WBR-6P mating to LF07WBP-6S

WAYPOINT/JPEG SWITCH Hirose LF07WBR-6P mating to LF07WBP-6S

RECORD ON/OFF SWITCH Hirose LF07WBR-6P mating to LF07WBP-6S

## **INDICATORS**

LED #1 (top) GREEN = Main Power ON
LED #2 (middle) YELLOW = Charging Battery

LED #3 (bottom) RED = Operating on Battery Power